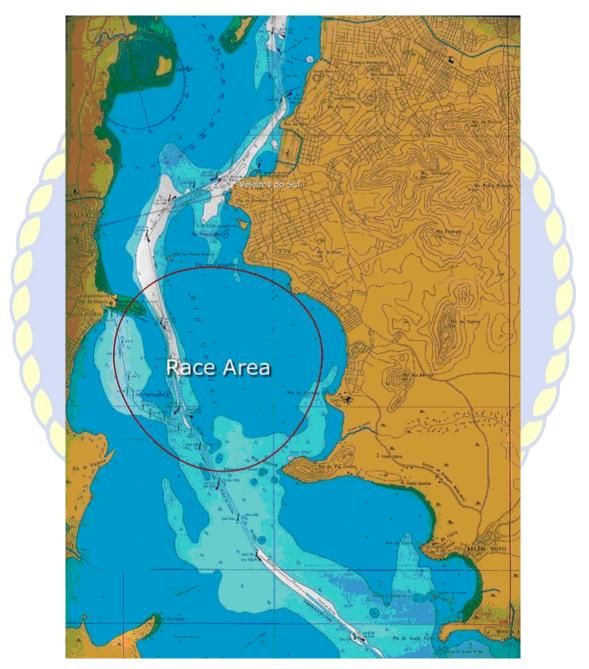

#### 10. Course área

10.1. A chart showing the course area is attached in the Addendum A.

# Chart showing the course area in relation to the host club.

Addendum A.